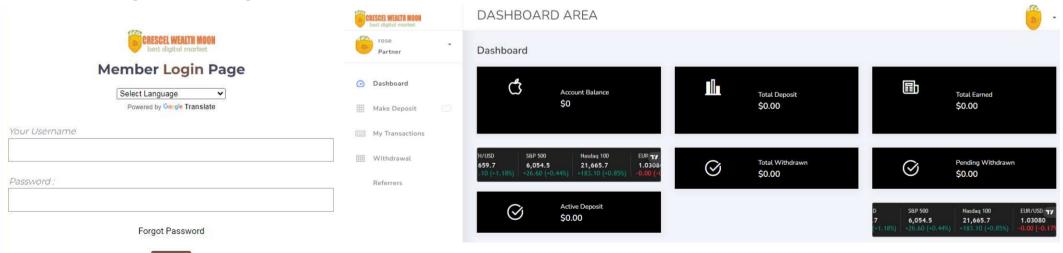

## Click On Sign In or Register

Input your details and click on Login

## Click On Make Deposit, Select a Plan

Select Payment System and click submit

To view your transcation Histroy click on My Transaction

For Withdrawal Click on Withdrawal, set wallet and click submit

Simple, Transparent and Secure