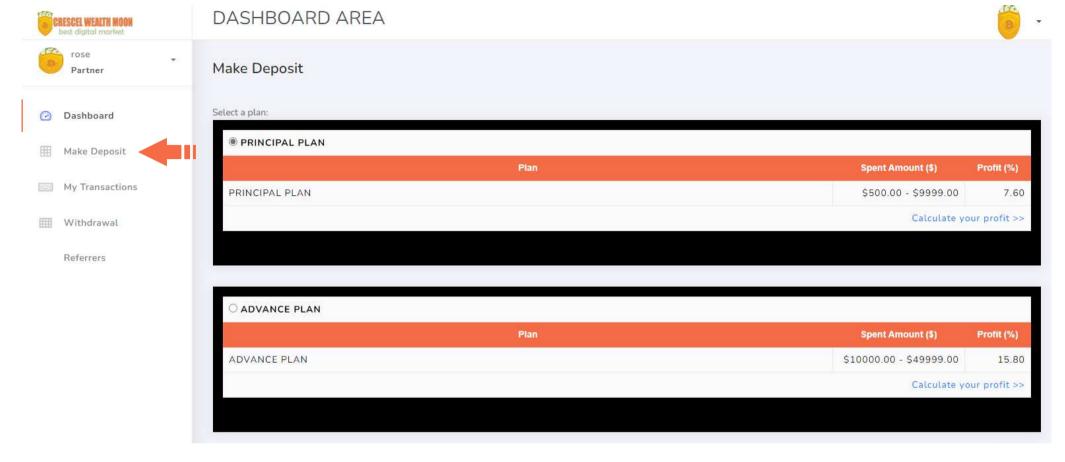

## **PRINCIPAL PLAN**

7.6%
Profit after 4 days
Minimum Investment - \$500
Maximum Investment - \$9,999
Referral Commission - 3%
Instant Withdrawals

#### **ADVANCE PLAN**

15.8%
Duration: 9 days
Minimum Investment - \$10,000
Maximum Investment - 49,999
Referral Commission - 6.2%
Instant Withdrawals

## Click On Make Deposit, Select a Plan

Select Payment System and click submit

To view your transcation Histroy click on My Transaction

For Withdrawal Click on Withdrawal, set wallet and click submit

Simple, Transparent and Secure