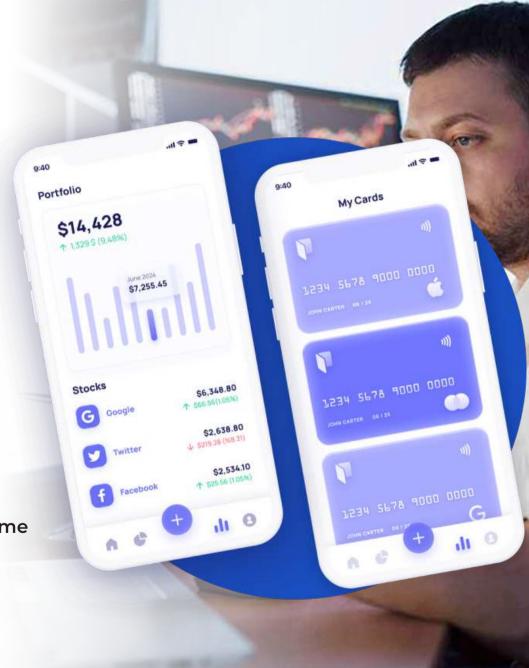

## The Better Way to Save & Invest

Crescel Wealth Moon has played an integral role in the development of sustainable investing and in demonstrating the long-term commercial benefits of this approach. As Investment Service Providers, we have placed the acquisition of knowledge at our core ever since our first director said "every investment strategy should be research-driven". We were one of the first asset managers to pioneer investing in emerging markets, the first to take sustainability investing seriously, and one of the first to adopt quantitative investing using advanced research techniques. Now we integrate sustainability investing as standard, while constantly developing new techniques in a range of fields including factor investing, equity trends and cryptocurrency.

We aim to enable our clients to achieve their financial and sustainability goals by providing superior investment returns and solutions. We do this by offering a compact, client-oriented and distinctive range of actively managed investment strategies and investment solutions. And so our mission remains to use a research-based, quality-driven process to produce the best possible long-term results for our clients. We uniquely integrate fundamental, quantitative and sustainability research. Portfolio managers use the insights from all three, allowing them to make better-informed investment decisions. Risk management is essential, which is why we say we will always believe in long-term, sustainable capital growth.

## **HIGH LIQUIDITY**

Fast access to high liquidity orderbook for top currency pairs