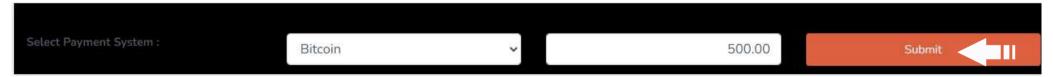

## Click On Make Deposit, Select a Plan

Select Payment System and click submit

To view your transcation Histroy click on My Transaction

For Withdrawal Click on Withdrawal, set wallet and click submit

Simple, Transparent and Secure