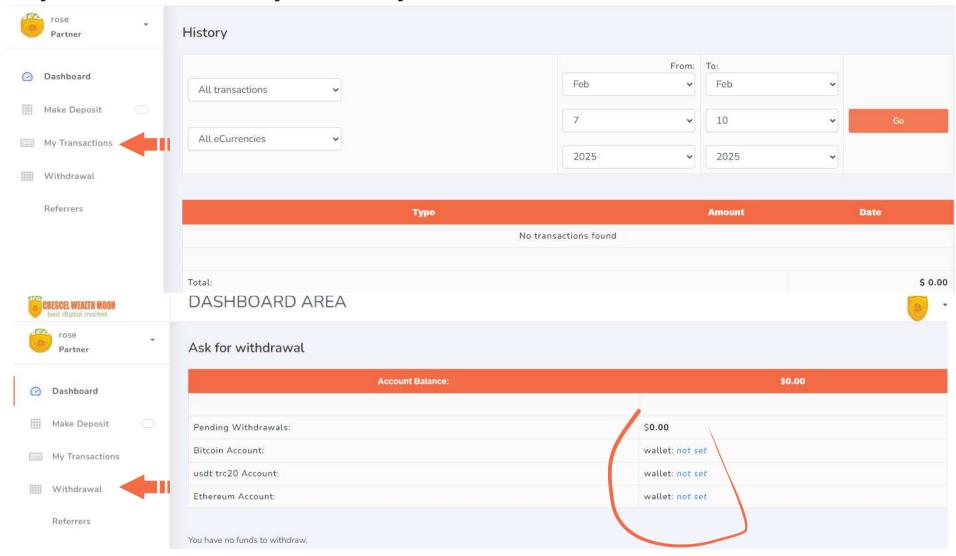

## Click On Make Deposit, Select a Plan

Select Payment System and click submit

To view your transcation Histroy click on My Transaction

For Withdrawal Click on Withdrawal, set wallet and click submit

Simple, Transparent and Secure